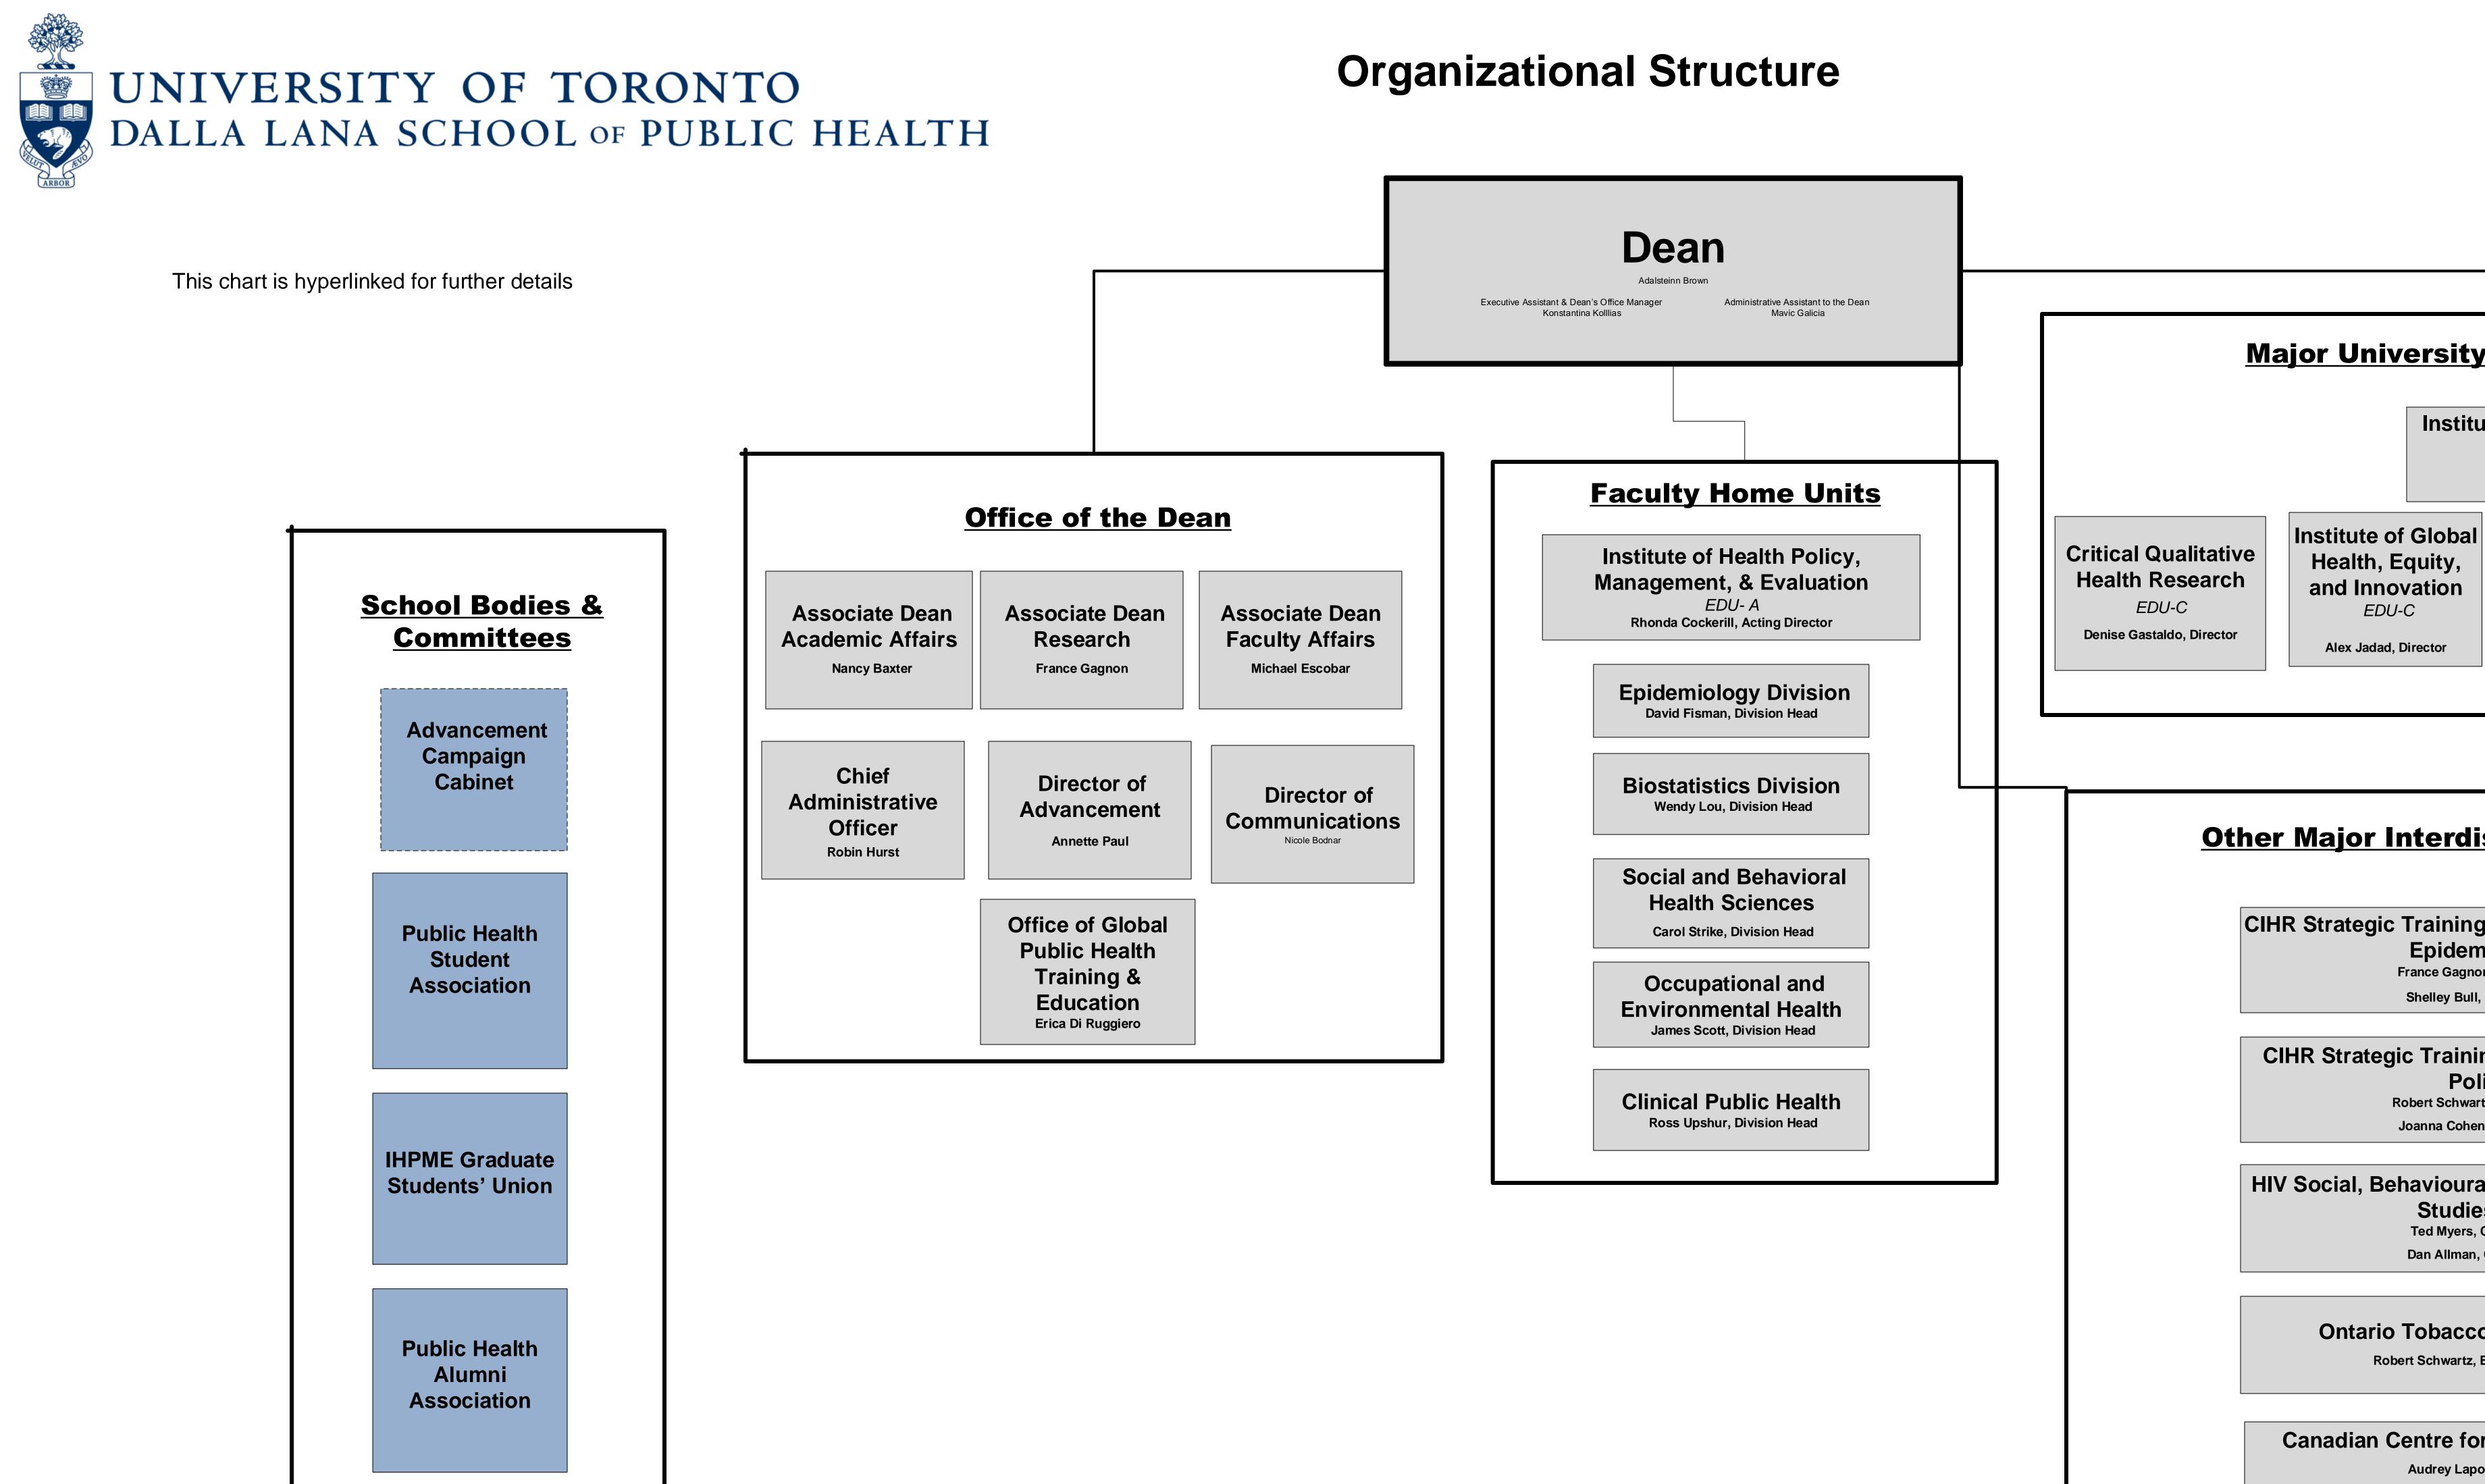

## <u>Major University-Wide Extra Departmental Units (EDU's)</u>

Click here for a description for EDU-C's

### Institute of Health Policy, Management, & Evaluation

EDU- A Rhonda Cockerill, Acting Director

Waakebiness-Bryce Institute for Indigenous Health EDU-C Suzanne Stewart, Director

**Joint Centre for Bioethics** EDU-C

Jennifer Gibson, Director

**Centre for Evidence** and Health in All Policies EDU-D Adalsteinn Brown, Faculty Lead

# **Other Major Interdisciplinary Centres**

## **CIHR Strategic Training for Advanced Genetic**

Epidemiology France Gagnon, Co-Director

Shelley Bull, Co-Director

## **CIHR Strategic Training Program in Health** Policy

Robert Schwartz, Co-Director Joanna Cohen, Co-Director

### HIV Social, Behavioural and Epidemiological **Studies Unit** Ted Myers, Co-Director

Dan Allman, Co-Director

## **Ontario Tobacco Research Unit**

Robert Schwartz, Executive Director

## Canadian Centre for Health Economics

Audrey Laporte, Director